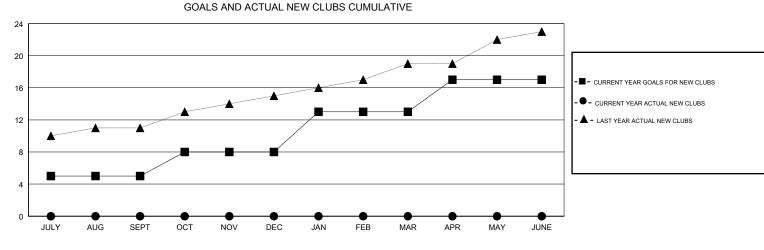

## GMT: N S SANKAR

| GMT: N S SA           | NKAR          |           | LOCAT         | ION INDIA             |                           |                         | GMT CA                                             |
|-----------------------|---------------|-----------|---------------|-----------------------|---------------------------|-------------------------|----------------------------------------------------|
| Clubs                 |               |           |               | Members               |                           |                         |                                                    |
| RESULTS FOR 2018-2019 |               |           |               | RESULTS FOR 2018-2019 |                           |                         |                                                    |
| QUARTER               | NEW CLUB GOAL | NEW CLUBS | DROPPED CLUBS | QUARTER               | MEMBER GROWTH NET<br>GOAL | MEMBER GROWTH<br>ACTUAL | DROPPED<br>MEMBERS ACTUAL<br>(including transfers) |
| JULY/AUG/SEPT         | 5             | 0         | 0             | JULY/AUG/SEPT         | 250                       | 164                     | 124                                                |
| OCT/NOV/DEC           | 3             | 0         | 0             | OCT/NOV/DEC           | 435                       | 0                       | 0                                                  |
| JAN/FEB/MAR           | 5             | 0         | 0             | JAN/FEB/MAR           | 175                       | 0                       | 0                                                  |
| APR/MAY/JUNE          | 4             | 0         | 0             | APR/MAY/JUNE          | 181                       | 0                       | 0                                                  |